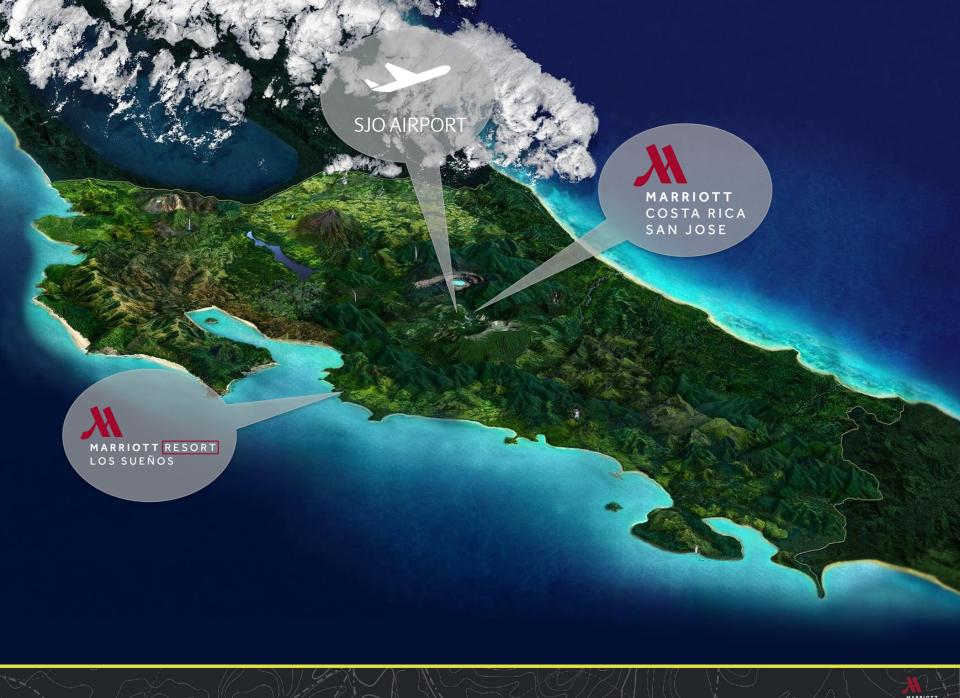

# ENJOY AN CONTRACTOR OF THE PROPERTY OF THE PRO







atamarán

One hour 30 minutes



One hour 30 minutes



























# SWOT for Hotel & Competitors

# **Strengths:**

\* Closest five star city hotel to the International Airport with wide variety of amenities.

Competitor #1 Intercontinetal

#### Weaknesses:

\* Distance from San José (30 min).

Competitor #2 Double Tree

## **Opportunities:**

\* Position as a great resort destination in the city for Europe and North America.

# Threats:

\*Number of rooms.

Competitor #3 Wyndham



# 





























































Obtained highest level Certification of Sustainable Tourism (CST) from ICT, whose purpose is to properly use our natural and cultural resources, and improve the quality of life of local communities.

Active participation in the be